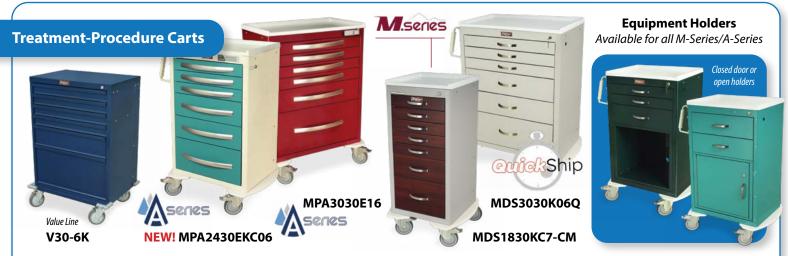

# Storage Solutions and Medical Carts

### Different Cart Families Provide Different Sizes, Styles and Price Points to Meet Your Needs

- Height and Width Options Available
- 20+ Powder Coat Colors Carts Painted Inside & Out
- Steel, Aluminum and Wood Grain

- Lock Options: Key, Breakaway, Keyless, Proximity and Wireless
- Customize Your Drawer Conguration
- Full Line of Accessories Offered Individually or in Packages