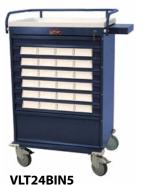

#### **Specialty Carts**

• Intraocular Lens Carts

• Med-Bin Carts- 12-54 Bins

and Anesthesia options

SL54BIN3

• Standard Line Med-Bin Cart

• Dilator Drying Storage Cart

Scope Tray Transport