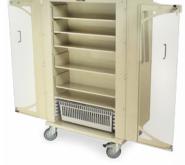

#### **Large Storage Options**

- · Single, Double, Triple or Quad columns
- Keyed & keyless entry
- Tray & basket options
- Tambour, glass doors or solid door options

MSPM82-00GK MSPM81-00TK