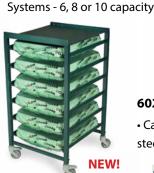

#### **Specialty Carts**

• Intraocular Lens Carts

• Med-Bin Carts- 12-54 Bins

and Anesthesia options

SL54BIN3

• Standard Line Med-Bin Cart

• Dilator Drying Storage Cart

Scope Tray Transport

STC-AL6

6025