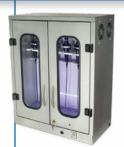

## **SureDry Scope Cabinets**

- Keyless and keyed options
- Adjustable hang length
- HEPA drying Package

**NEW! SCW2430DRDP** 

### SureDry with Dri-Scope Aid®

 HEPA filtered SureDry scope cabinet with Dri-Scope Aid® channel drying system

NEW! SCSS8044DRDP-DSS3316