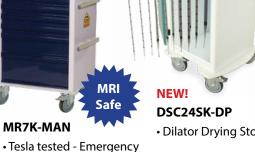

#### **Specialty Carts**

• Intraocular Lens Carts

• Med-Bin Carts- 12-54 Bins

and Anesthesia options

SL54BIN3

• Standard Line Med-Bin Cart

• Dilator Drying Storage Cart

Scope Tray Transport