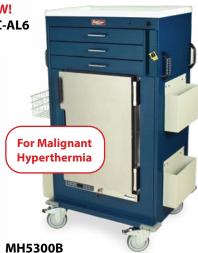

#### **MS-SUTURE2-K**

Medical Suture Cart

Cast Carts - stainless

steel and powder coat options

• Malignant Hyperthermia Cart Line