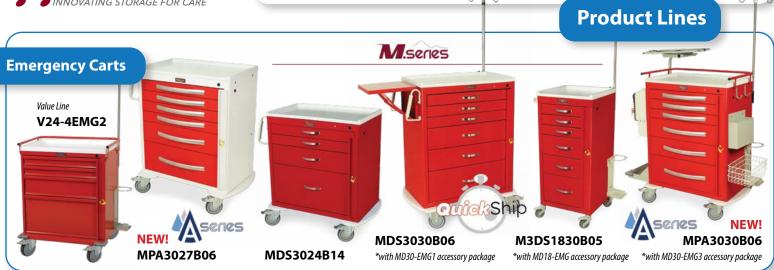

# Storage Solutions and Medical Carts

### Different Cart Families Provide Different Sizes, Styles and Price Points to Meet Your Needs

- Height and Width Options Available
- 20+ Powder Coat Colors Carts Painted Inside & Out
- Steel, Aluminum and Wood Grain

- Lock Options: Key, Breakaway, Keyless, Proximity and Wireless
- Customize Your Drawer Conguration
- Full Line of Accessories Offered Individually or in Packages