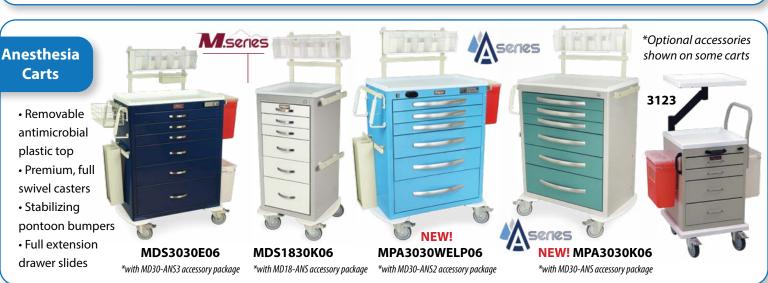

# Storage Solutions and Medical Carts

### Different Cart Families Provide Different Sizes, Styles and Price Points to Meet Your Needs

- Height and Width Options Available
- 20+ Powder Coat Colors Carts Painted Inside & Out
- Steel, Aluminum and Wood Grain

- Lock Options: Key, Breakaway, Keyless, Proximity and Wireless
- Customize Your Drawer Conguration
- Full Line of Accessories Offered Individually or in Packages