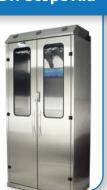

### SureDry with Dri-Scope Aid®

 HEPA filtered SureDry scope cabinet with Dri-Scope Aid® channel drying system

NEW! SCSS8044DRDP-DSS3316