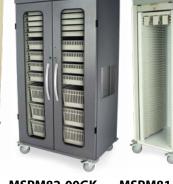

#### **Large Storage Options**

- · Single, Double, Triple or Quad columns
- Keyed & keyless entry
- Tray & basket options
- Tambour, glass doors or solid door options

MSPM82-00GK MSPM81-00TK