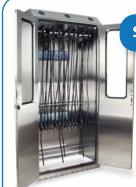

### SureDry with Dri-Scope Aid®

 HEPA filtered SureDry scope cabinet with Dri-Scope Aid® channel drying system

NEW! SCSS8044DRDP-DSS3316