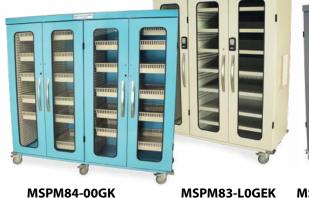

#### **Large Storage Options**

- · Single, Double, Triple or Quad columns
- Keyed & keyless entry
- Tray & basket options
- Tambour, glass doors or solid door options

MSPM82-00GK MSPM81-00TK