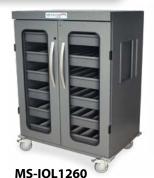

#### **Specialty Carts**

• Intraocular Lens Carts

• Med-Bin Carts- 12-54 Bins

and Anesthesia options

SL54BIN3

• Standard Line Med-Bin Cart

• Dilator Drying Storage Cart

Scope Tray Transport