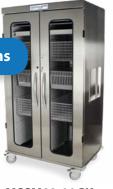

#### **Large Storage Options**

- · Single, Double, Triple or Quad columns
- Keyed & keyless entry
- Tray & basket options
- Tambour, glass doors or solid door options

MSPM82-00GK MSPM81-00TK