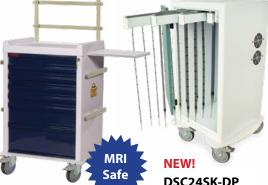

#### **Specialty Carts**

• Intraocular Lens Carts

• Med-Bin Carts- 12-54 Bins

and Anesthesia options

SL54BIN3

• Standard Line Med-Bin Cart

• Dilator Drying Storage Cart

Scope Tray Transport